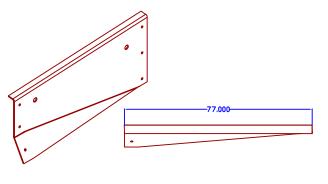

## 50 TO 60 CLOSURE

**60 CLOSURE** 

**50 CLOSURE** 

27417 3RD STREET HIGHLAND, CA 92346

| TOMER             |
|-------------------|
| □ CAST            |
| T NUMBER          |
| 021600            |
| KNESS             |
| 2"                |
| ERIAL             |
| T ROLLED          |
| TOMER PART NUMBER |
| NE                |
| E                 |