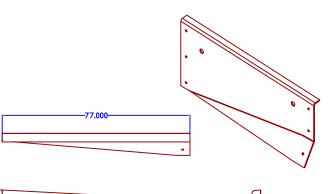

## APPROVED DRAWING - OK TO PROCEED

## 60 TO 50 CLOSURE



29.500

## 50 TO 60 CLOSURE







**60 CLOSURE** 



**50 CLOSURE** 



27417 3RD STREET HIGHLAND, CA 92346

| TOMER             |
|-------------------|
| □ CAST            |
| T NUMBER          |
| 021600            |
| KNESS             |
| 2"                |
| ERIAL             |
| T ROLLED          |
| TOMER PART NUMBER |
| NE                |
| E                 |

## APPROVED DRAWING PROCEED

UNLESS OTHERWISE SPECIFIED
DIMENSIONS ARE IN INCHES

<u>TOLERANCES</u> FCIMAL & FRACTIONS =:

 $\underline{\text{DECIMAL & FRACTIONS}} = \pm \frac{1}{4}$ 

 $\underline{ANGLES} = \pm 1$ 

THIS DRAWING IS THE PROPERTY OF PRO—CAST INC.
IT MAY NOT BE REPRODUCED, COPIED, OR LOANED, WITHOUT
THE EXPRESSED PERMISSION OF ADVANTAGE METAL SERVICES INC.
ACCEPTANCE OF THIS DRAWING IS AGREEMENT TO THE AB