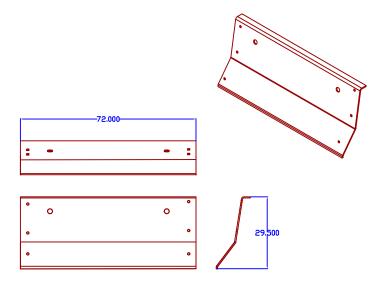

## 60 TO 50 CLOSURE

29.500

## 50 TO 60 CLOSURE

**60 CLOSURE** 

**50 CLOSURE** 

27417 3RD STREET HIGHLAND, CA 92346

| TOMER             |
|-------------------|
| □ CAST            |
| T NUMBER          |
| 021600            |
| KNESS             |
| 2"                |
| ERIAL             |
| T ROLLED          |
| TOMER PART NUMBER |
| NE                |
| E                 |