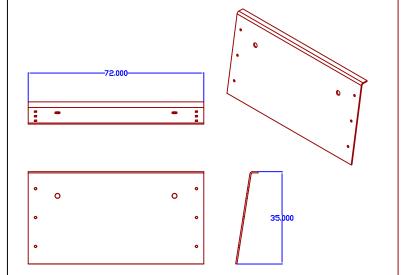

## APPROVED DRAWING - OK TO PROCEED

## 60 TO 50 CLOSURE



29.500

## 50 TO 60 CLOSURE







**60 CLOSURE** 



**50 CLOSURE** 



27417 3RD STREET HIGHLAND, CA 92346

| TOMER             |
|-------------------|
| □ CAST            |
| T NUMBER          |
| 021600            |
| KNESS             |
| 2"                |
| ERIAL             |
| T ROLLED          |
| TOMER PART NUMBER |
| NE                |
| E                 |

## APPROVED DRAWING PROCEED

UNLESS OTHERWISE SPECIFIED
DIMENSIONS ARE IN INCHES

<u>TOLERANCES</u> FCIMAL & FRACTIONS =:

 $\underline{\text{DECIMAL & FRACTIONS}} = \pm \frac{1}{4}$ 

 $\underline{ANGLES} = \pm 1$ 

THIS DRAWING IS THE PROPERTY OF PRO—CAST INC.
IT MAY NOT BE REPRODUCED, COPIED, OR LOANED, WITHOUT
THE EXPRESSED PERMISSION OF ADVANTAGE METAL SERVICES INC.
ACCEPTANCE OF THIS DRAWING IS AGREEMENT TO THE ABOVE.

GEURGE 2-19-16

DRAWN BY REVI