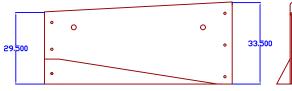

## 60 TO 50 CLOSURE

29.500

## 50 TO 60 CLOSURE

**60 CLOSURE** 

**50 CLOSURE** 

27417 3RD STREET HIGHLAND, CA 92346

| TOMER             |
|-------------------|
| □ CAST            |
| T NUMBER          |
| 021600            |
| KNESS             |
| 2"                |
| ERIAL             |
| T ROLLED          |
| TOMER PART NUMBER |
| NE                |
| E                 |